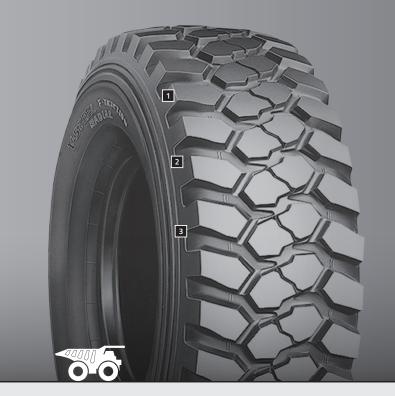

#### **1** INNOVATIVE TREAD PATTERN

Helps provide excellent traction on gravel, packed earth and mud

## 2 UNIQUE COMPOUND

Provides long tread life by generating low heat

## **3** NON DIRECTIONAL DESIGN

Provides even wear and long tread life

Firestone

**BRIDGESTORE** 

| CATEGORY          | SIZE     | PLY/STAR<br>RATING | COMPOUND/<br>CONSTRUCTION | TRA | ARTICLE # | AVG. WT."<br>[LBS] | <b>OTD</b> <sup>®</sup><br>[32"] | OVERALL<br>DIAMETER <sup>®</sup> | OVERALL<br>WIDTH" |
|-------------------|----------|--------------------|---------------------------|-----|-----------|--------------------|----------------------------------|----------------------------------|-------------------|
| LARGE<br>TUBELESS | 18.00R33 | 2*                 | ЕЗА                       | E-2 | 418927    | 750                | 38                               | 71.3                             | 19.7              |
|                   | 27.00R49 | 2*                 | ЕЗА                       | E-2 | 420077    | 2,519              | 56                               | 104.2                            | 29.5              |