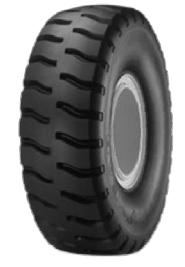

## RL3+

OTR Earthmover E-3 125-Level Radial Rock tire for High-Speed Mining Haulage Applications.

## **Features**

- Solid centerline section
- 125-Level tread depth
- Unique compound

•

## **Benefits**

- For high-torque applications, longer wear and smooth ride
- Offers long wear, greater cut resistance and enhanced traction
- Helps provide cooler temperatures for long haul, high speed service