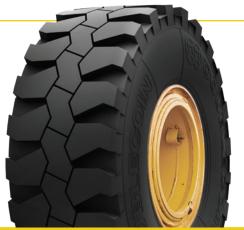

## REM-3

The Double Coin REM-3 OTR features a special uni-directional tread design for maximum traction in Off-the-Road skid loader applications. Its radial design offers optimum performance and increased tire life, as well as an enhanced ride and handling.