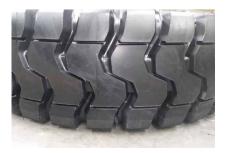

## **HLG05** Pattern Characteristics

Optimal tread pattern design ensures excellent adhesion and traction performance under harsh conditions.

The heat dissipation groove maximize life with minimal heat build up.

4

Rock-deep tread with tough lug and sidewall protectors ensures high resistance to cutting and chipping for long tread life.

-----