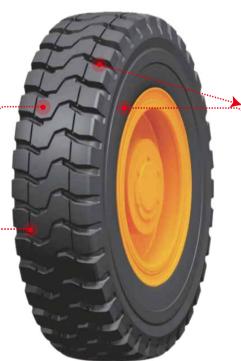

## **HLG05** Pattern Characteristics

Optimal tread pattern design ensures excellent adhesion and traction performance under harsh conditions.

The heat dissipation groove maximize life with minimal heat build up.

4

Rock-deep tread with tough lug and sidewall protectors ensures high resistance to cutting and chipping for long tread life.

-----