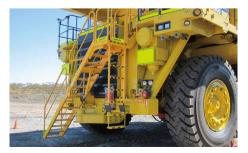

## HILO HLG05

Maximize Service Life For Rigid Dump Trucks

| Size     | Star<br>Rating | Load<br>Index | TRA<br>Code | Tread Depth<br>(mm) | Туре | Standard Rim<br>(Rim Width<br>& Flange) | Diameter<br>(mm) | Section<br>Width (mm) | Max Load<br>(kg) | Standard<br>Pressure<br>(bar) | Max<br>Speed<br>(km) |
|----------|----------------|---------------|-------------|---------------------|------|-----------------------------------------|------------------|-----------------------|------------------|-------------------------------|----------------------|
| 30.00R51 | **             | 223           | E-4         | 64                  | TL   | 22.00/4.5                               | 2904             | 823                   | 33500            | 7                             | 50                   |

## **Tire Compound and corresponding TKPH**

| Size                                                                  | Compound | C2  | C1  | R1  | CS  | H1  | H2  |  |  |  |  |
|-----------------------------------------------------------------------|----------|-----|-----|-----|-----|-----|-----|--|--|--|--|
| 30.00R51                                                              | ТКРН     | 340 | 355 | 375 | 390 | 620 | 660 |  |  |  |  |
| <b>C2:</b> Super Cut-resistance Compound                              |          |     |     |     |     |     |     |  |  |  |  |
| C1: Cut-resistance Compound<br>CS: High Speed Cut-resistance Compound |          |     |     |     |     |     |     |  |  |  |  |
| R1: Regular Compound                                                  |          |     |     |     |     |     |     |  |  |  |  |
| H1: High Speed Compound                                               |          |     |     |     |     |     |     |  |  |  |  |
| H2: Heat Resistance Compound                                          |          |     |     |     |     |     |     |  |  |  |  |