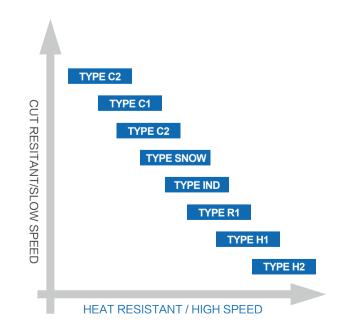

## **Tire Compound and corresponding TKPH**

| Size                                                                  | Compound | C2  | C1  | R1  | CS  | H1  | H2  |  |  |  |  |
|-----------------------------------------------------------------------|----------|-----|-----|-----|-----|-----|-----|--|--|--|--|
| 30.00R51                                                              | ТКРН     | 340 | 355 | 375 | 390 | 620 | 660 |  |  |  |  |
| <b>C2:</b> Super Cut-resistance Compound                              |          |     |     |     |     |     |     |  |  |  |  |
| C1: Cut-resistance Compound<br>CS: High Speed Cut-resistance Compound |          |     |     |     |     |     |     |  |  |  |  |
| R1: Regular Compound                                                  |          |     |     |     |     |     |     |  |  |  |  |
| H1: High Speed Compound                                               |          |     |     |     |     |     |     |  |  |  |  |
| H2: Heat Resistance Compound                                          |          |     |     |     |     |     |     |  |  |  |  |